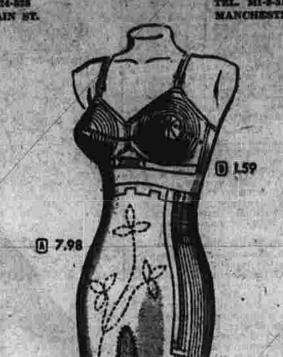

121-918 Main 17. Montgomery Ward MANCHESTER

NOVEMBER SALE

WARDS SALE OF WOMEN'S LINGERIE

Exceptional values in 40-denier nylan
 Lovely styles for sleeping or lounging tricat—known for its long weer, soft tex—and all at this low cut price. Soft-drep-

Regular 3.98 3.78 Sizes 32-40 Regular 2.98 2.48 Sizes 32-40 Regular 98c 88c Sizes 66-32

SAVE ON WOMEN'S SLIPPERS Roy 229 1.88 Roy 329 2.88

(a) Enjoy these substantial savings now. Choose from Wards large assortment of styles and colors. 4 to 9.

Howley-Hodge Wedding

FALL'S SLENDER LOOK Hi-watet Girdle 7.98 Store 26 to 34

(i) Joan Browns non-roll top Girdle gently smooths midriff in one slander line. Rayon satin elastic downstretch back, cross-stretch elastic sides to give wonderful two-way control and utimost comfort. 1 Joan Browne cotton Brg. A-B-C cup, 32-40 . 1.59