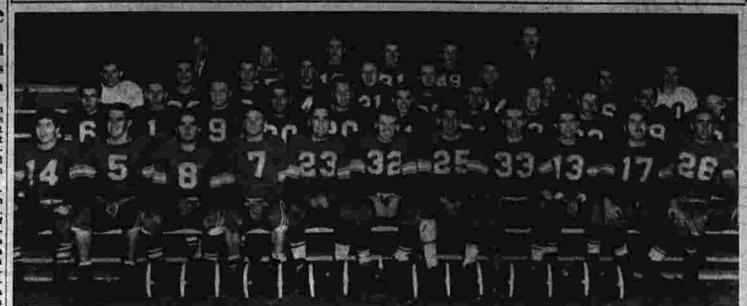

Winners of Seven Straight--CCIL Football Champions

Salimone, Jeff Gibbs.

Fourth row: Coach Walker Briggs, Bul Grimason, Sid Wiersma, Rod Dolin, Dave Golas, Manager Charlie Dougan (Assistant Coach Tony Alibrio was missing when the photo was taken.)