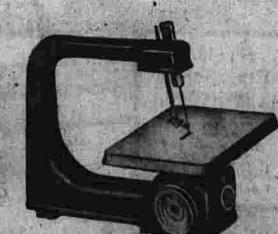

Cigarette Holder
 Pottery Serving Dish

16.95 BIG 121/2" JIG SAW Low Priced at 15.88 Streamlined design

An Ideal saw for beginners or hobbyists. Cots to center of 25-inch circles cuts materials up to 11/2-inch thick. 9x9-in. cost-iron table tilts to 45°. Sawdust blawer. Chuck rotates 90° for cutting long pieces.