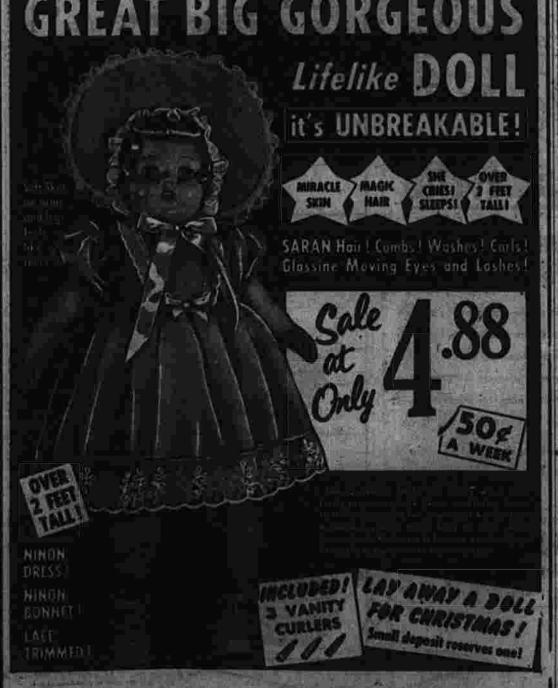

DIAMOND'S

ARMY AND NAVY
997 Main St., Tel. MI-9-3906

Angora trimmed **SWEATER** 

\* 100% Zephyr Woo \* Sizes 34 to 40 \$ 198 Red, Navy, Black

Save 50c and get a doll FREE, too! Lady Windsor Dark Seam NYLONS 3 Pair for \$4

REGULARLY \$1.50 A PAIR Loveliest of the lovely are these 60 gauge 15
denier nylons with outline or black heel, all
first quality. And you will be charmed with
the beautiful doll you get with them. Sizes
81/2 to 11. Short, medium and long lengths
and new fall shades.

What a wonderful Christmas Gift this doll will make.

LIGHTERS \$795 Regularly \$4 to \$8.50 This is the biggest bargain in lighter prices since EVANS went into business. Here, for went into business. Here, for you, is an amazing group of lighters in a great assortment of designs, textures, finishes and sizes . . . each one built with the fine care for details, beauty and performance that characterizes everything made by the EVANS Case Company. Unconditionally guaranteed. This is a magnificent Chris-