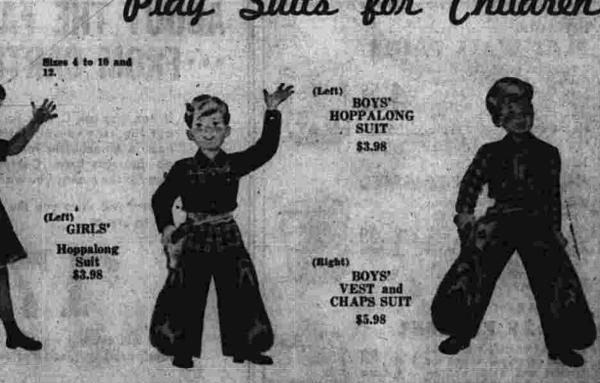

WE GIVE AN GREEN STAMPS

20% off on Nursery Furniture

NURSE'S UNIFORMS \$4.98

Free AT KIDDIE FAIR

LAY-AWAY NOW FOR CHRISTMAS

Play Suits for Children

WE GIVE S& H GREEN STAMPS

Other Cases Heard
The case of Paul Tennyson
Cooper of Providence, R. L. was
also heard in Justice Court last Manchester Wallpaper and Paint Company 249 Broad St.—Tel MI-9-6891 OPEN EVERY EVENING ward O'Connor who was running a routine check of cars. He charged er with carrying a dangerous on when a blackjack was